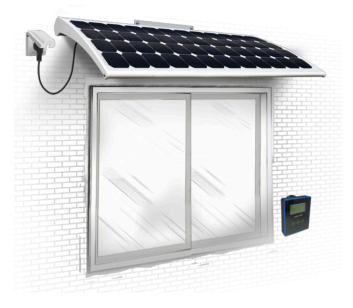

## **SOLAR Roof**

Greennrg Solar roof consisting of flexible monocrystalline silicon solar panel, micro inverter and connecting cables, this product is a solar power supply system which can supply AC 220v output. With features like small size, Light weight and convenient installation and usage, the product can supply power for home, hotel, private club, high-rise apartment.

## **Solar Roof Features**

•Adopting flexible monocrystalline silicon solar pane, high-weather-worthy superb plastic bracket and aircraft grade aluminum which grant the prodcut light weight and convenient for high altitude installation and transportation;