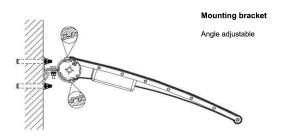

•Free choice between centralized or decentralized installation based on building installation conditions. Fully use installation space, easy to realize expansion;

•Adjustable mounting bracket which the optimal power generation can be achieved In different latitudes •Integrated high efficiency micro inverter;