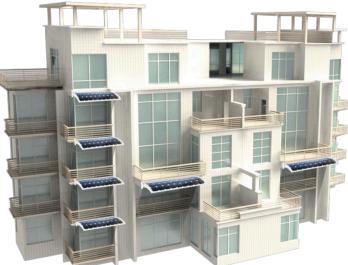

## **SOLAR Roof**

Greennrg Solar roof consisting of flexible monocrystalline silicon solar panel, micro inverter and connecting cables, this product is a solar power supply system which can supply AC 220v output. With features like small size, Light weight and convenient installation and usage, the product can supply power for home, hotel, private club, high-rise apartment.

•Free choice between centralized or decentralized installation based on building installation conditions. Fully use installation space, easy to realize expansion;

•Adjustable mounting bracket which the optimal power generation can be achieved In different latitudes •Integrated high efficiency micro inverter;